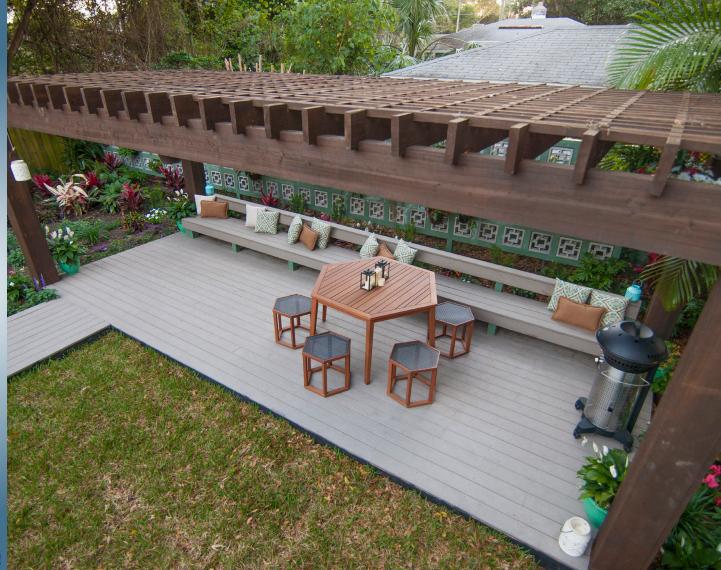

# CHOICEDEK FOUNDATIONS

Available exlusively at Lowe's, the wide range of ChoiceDek® Foundations<sup>TM</sup> composite decking gives you the flexibility to create a truly distinctive, custom deck. Expertly designed to be safe and easy to work with, every piece is made with an unmatched level of durability. Our boards come in 8, 12, 16 and 20 ft. standard lengths with matching trim options. Feel free to stretch your imagination with various color combinations.

### CHOOSE YOUR CHOICEDEK

Our colors are designed to weather slightly to more natural shades within six months of installation.

Beach House Gray

Coastal Redwood

Harvest Brown

### **FOUNDATIONS RAILING**

All ChoiceDek® decking colors are available with matching trim, railings and post caps so you can easily mix and match accessories to make your deck design complete. Our speed rail system offers quick and easy installation, saving time to enjoy your new deck. You can also take comfort knowing your railing is backed by an easy to understand limited lifetime warranty that protects against rot, termites, or insect damage.