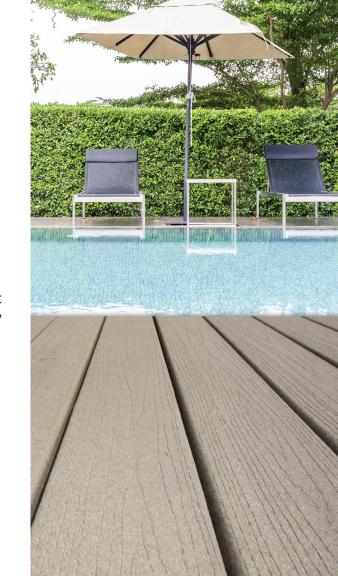

  ChoiceDek is made from 95% recycled content. Old grocery bags are transformed into quality, durable decking.
- 123 INSTALL IT ANYWHERE
  Our composite decks are the only ones tough enough to be installed anywhere, even underwater.
- ADVANCED DURABILITY
  Check out our unique engineered profile that creates less weight while adding stiffness. It also allows air circulation between the deck boards and framing to reduce damaging condensation build up.

# CHOICEDEK FOUNDATIONS

Available exlusively at Lowe's, the wide range of ChoiceDek® Foundations<sup>TM</sup> composite decking gives you the flexibility to create a truly distinctive, custom deck. Expertly designed to be safe and easy to work with, every piece is made with an unmatched level of durability. Our boards come in 8, 12, 16 and 20 ft. standard lengths with matching trim options. Feel free to stretch your imagination with various color combinations.

### CHOOSE YOUR CHOICEDEK

Our colors are designed to weather slightly to more natural shades within six months of installation.

Beach House Gray

Coastal Redwood

Harvest Brown