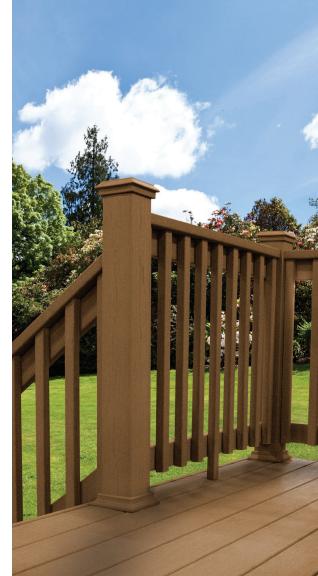

### **FOUNDATIONS RAILING**

All ChoiceDek® decking colors are available with matching trim, railings and post caps so you can easily mix and match accessories to make your deck design complete. Our speed rail system offers quick and easy installation, saving time to enjoy your new deck. You can also take comfort knowing your railing is backed by an easy to understand limited lifetime warranty that protects against rot, termites, or insect damage.

#### **4X4 POST** Length: 51 in. Actual Dimensions: 4.265 in. x 4.265 in.

BALUSTER KIT Length: 31 in. & 38 in. Actual Dimensions: 1.5 in. x 1.265 in.

POST CAP Fits 4x4 Post Actual Dimensions: 5.7 in. x 5.7 in. x 1.8 in.

SPEED RAIL Length: 6 ft. Actual Dimensions: 1.5 in. x 3.5 in.

POST COLLAR Fits 4x4 Post Actual Dimensions 6.1 in. x 6.1 in. x 1.5 in.

For installation instructions, visit www.ChoiceDek.com