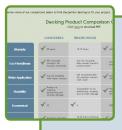

#### DECKING COMPARISON

How do you know you're making the right choice? Our simple and easy-to-follow decking comparison chart lets you make an educated decision on which decking material is right for you.