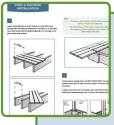

#### INSTALLATION GUIDE

If you prefer to take a DIY approach, we also have extensive installation instructions readily available to you. Be sure your deck will be safe and fun for you and your family.

SPEED RAIL Length: 6 ft. Actual Dimensions: 1.5 in. x 3.5 in.

POST COLLAR Fits 4x4 Post Actual Dimensions 6.1 in. x 6.1 in. x 1.5 in.

For installation instructions, visit www.ChoiceDek.com